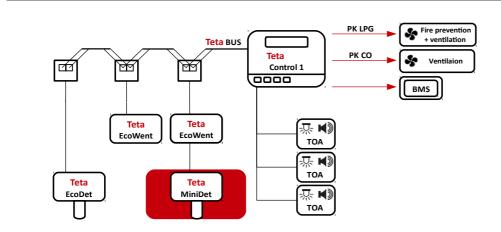

### Location and role of the device in Gas Safety System

#### Information about the product

Teta MiniDet is an addressable gas detector designed to sense propane-butane (LPG) concentration in public facilities (e.g. garages or parking lots) and meant as a part of Teta Gas Safety System. The detector is not an independent device but its operation is only possible after connection to the Teta EcoWent detector, which makes up a measurement station that enables simultaneous detection of LPG and carbon monoxide.