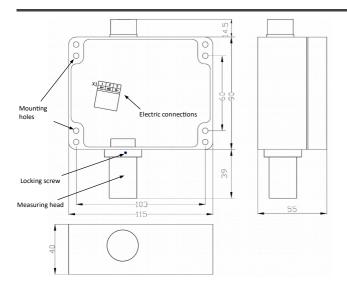

#### **Electrical interface and dimension**

| No. | Name | Pin | Description       |
|-----|------|-----|-------------------|
| 1   | X1   |     | Power supply port |
|     |      | M+  | Positive          |
|     |      | MS  | Signal line       |
|     |      | M-  | Negative          |